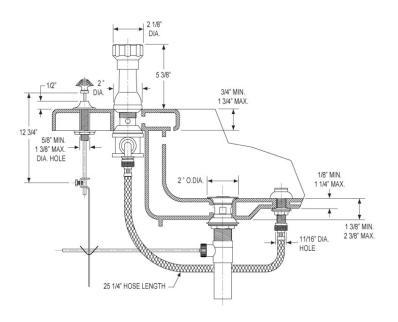

## **TECHNICAL DETAILS**

ADA Compliance: Yes Deck Thickness Maximum: 1 3/4" Deck Thickness Minimum: 3/4" Fitting Hole Diameter: 1 1/8" Number of Holes: Three Hole Number of Handles: Three Handle Spread Maximum: 12" Handle Spread Minimum: 8" Handle Turn Angle: Quarter Turn Inlet Connection Type: Male 3/4" NPT Installation Type: Deck Mounted Primary Material: Brass Valve Material: Ceramic Flow Restriction: Full Flow Water Pressure Maximum: 85 PSI Water Pressure Minimum: 20 PSI Water Pressure Recommended: 60 PSI