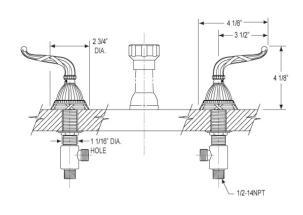

## **TECHNICAL DETAILS**

ADA Compliance: Yes Deck Thickness Maximum: 1 3/4" Deck Thickness Minimum: 3/4" Fitting Hole Diameter: 1 1/8" Number of Holes: Three Hole Number of Handles: Three Handle Spread Maximum: 12" Handle Spread Minimum: 8" Handle Turn Angle: Quarter Turn Inlet Connection Type: Male 3/4" NPT Installation Type: Deck Mounted Primary Material: Brass Valve Material: Ceramic Flow Restriction: Full Flow Water Pressure Maximum: 85 PSI Water Pressure Minimum: 20 PSI Water Pressure Recommended: 60 PSI