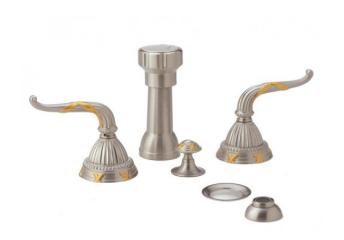

Defining Luxury Since 1959

Four Hole Bidet Set K4137

## **PRODUCT FEATURES**

- Style: Baroque
- Collection: Ribbon & Reed
- Temperature Controlled By Handles
- Lever Handles